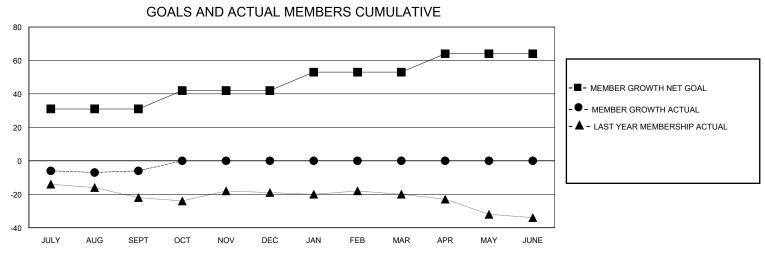

## District 11 B2

Results as of: 9/30/2024

| GMT:          |               | LOC         | CATION MICHIGAN | ١                     |                        |                         | GMT CA                                             |  |
|---------------|---------------|-------------|-----------------|-----------------------|------------------------|-------------------------|----------------------------------------------------|--|
|               | Club          | os          |                 | Members               |                        |                         |                                                    |  |
|               | RESULTS FOR   | R 2024-2025 |                 | RESULTS FOR 2024-2025 |                        |                         |                                                    |  |
| QUARTER       | NEW CLUB GOAL | NEW CLUBS   | DROPPED CLUBS   | QUARTER MEM           | BER GROWTH NET<br>GOAL | MEMBER GROWTH<br>ACTUAL | DROPPED<br>MEMBERS ACTUAL<br>(including transfers) |  |
| JULY/AUG/SEPT | 0             | 0           | 0               | JULY/AUG/SEPT         | 31                     | 26                      | 27                                                 |  |
| OCT/NOV/DEC   | 0             | 0           | 0               | OCT/NOV/DEC           | 11                     | 0                       | 0                                                  |  |
| JAN/FEB/MAR   | 0             | 0           | 0               | JAN/FEB/MAR           | 11                     | 0                       | 0                                                  |  |
| APR/MAY/JUNE  | 1             | 0           | 0               | APR/MAY/JUNE          | 11                     | 0                       | 0                                                  |  |